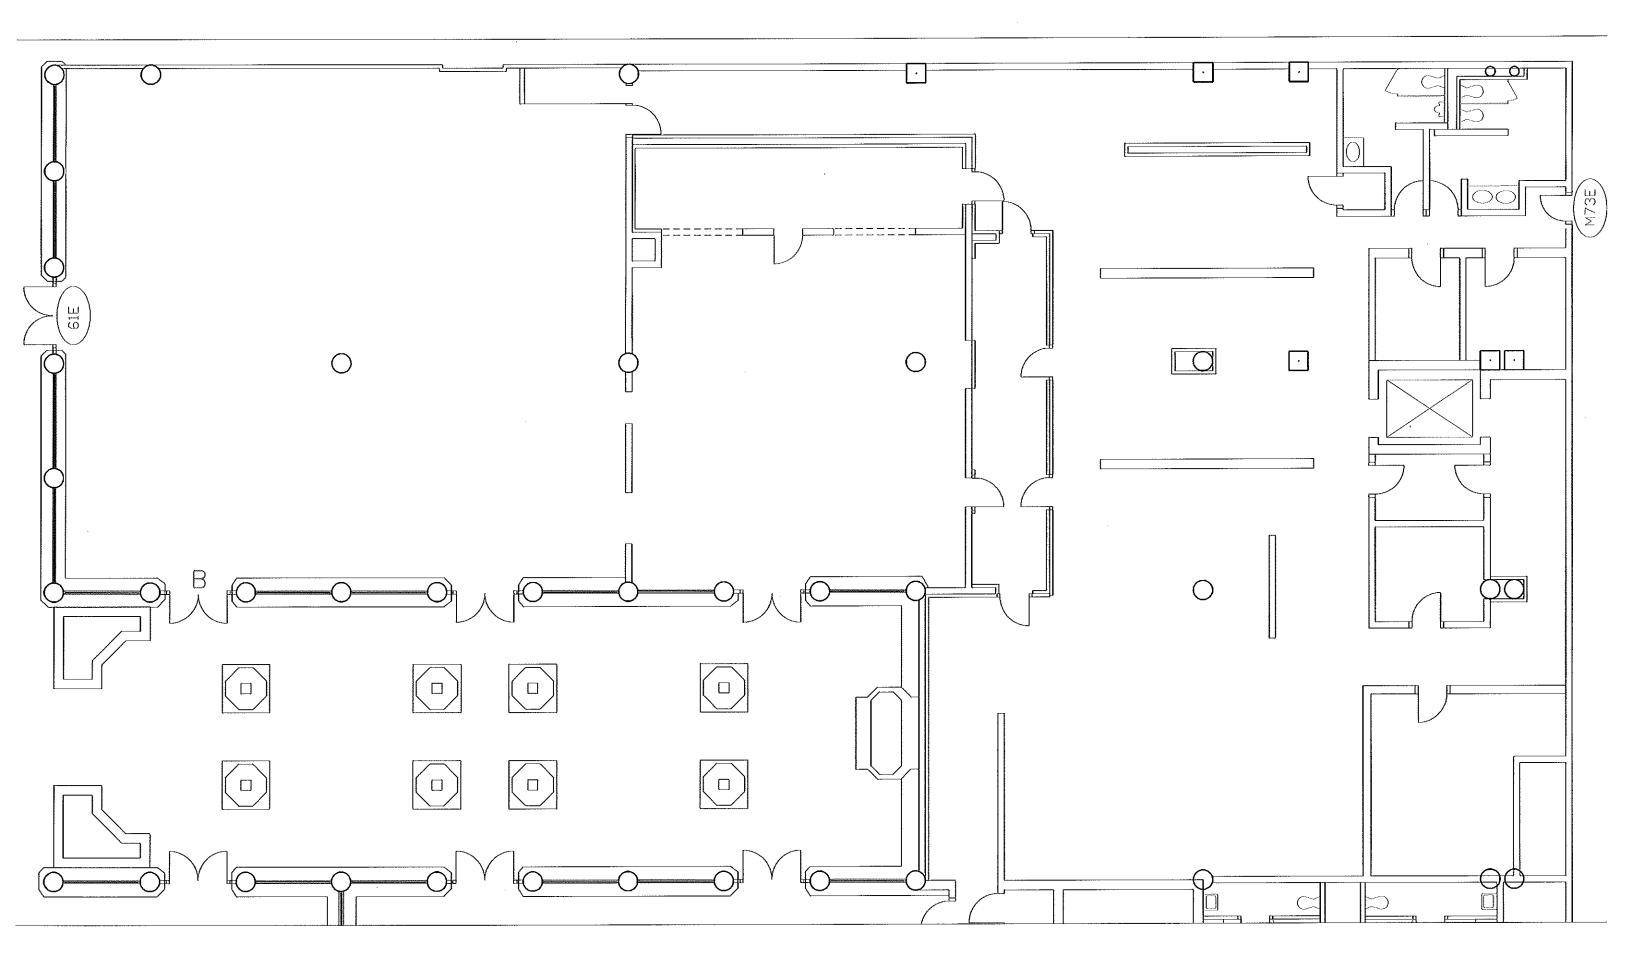

| T710       | Good        | 8/2/1995                   |
| 13 | TRASH CAN 35 GAL                       | PALMER HAMILTON |            | Excellent   | 9/10/2010                  |
| 13 | TRASH CAN DOLLY                        | PALMER HAMILTON |            | Excellent   | 9/10/2010                  |
| 4  | WARMER FOOD                            |                 |            | Good        | 8/2/1995                   |
| 6  | WASTE RECEPTICAL CABINET               | PALMER HAMILTON |            | Excellent   | 9/10/2010                  |
| 6  | WASTE RECEPTICAL CABINET, RECYCLING    | PALMER HAMILTON |            | Excellent   | 9/10/2010                  |
| 6  | WEIGHT COUNT SCALES DETECTO AP6        | DETECTO         | E22801-021 | Excellent   | 10/1/2001                  |



| Λ                                | <b>Neeting Signeli</b>                                                                                     | n Sheet                                     |